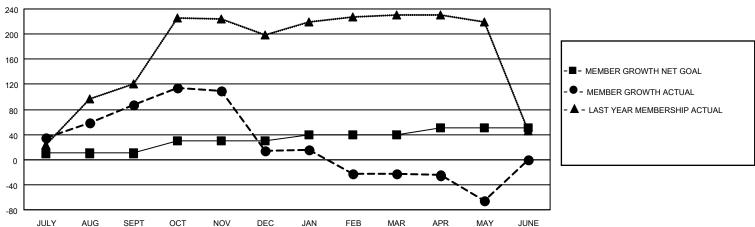

#### GOALS AND ACTUAL MEMBERS CUMULATIVE

| DROPPED CLUBS: 3 |     | 66 CLUBS OF 97 ADDED 1 OR<br>MORE NEW MEMBERS | GENDER DISTRIBUTION                 |                                |  |
|------------------|-----|-----------------------------------------------|-------------------------------------|--------------------------------|--|
|                  |     | INORE NEW INLINIBERS                          | MALE<br>FEMALE                      | 1,582 (61.92%)<br>973 (38.08%) |  |
| DROPPED MEMBERS  |     |                                               | NON BINARY<br>PREFER NOT TO ANSWER  | 0 (0.00%)<br>0 (0.00%)         |  |
| DECEASED         | 11  |                                               | THE ENTION TO ANOWER                | 0 (0.0070)                     |  |
| CLUB CANCELLED   | 74  | CLICK HERE FOR CUMULATIVE                     | TOTAL FAMILY UNIT MEMBERS           | 349                            |  |
| OTHER            | 252 | MEMBERSHIP DATA                               |                                     |                                |  |
| TOTAL            | 337 |                                               | FAMILY MEMBERS PAYING HALF DUES 192 |                                |  |
|                  |     |                                               |                                     |                                |  |

### District 308 A2

| Clubs                 |               |           |               | Members               |                        |                         |                                                    |
|-----------------------|---------------|-----------|---------------|-----------------------|------------------------|-------------------------|----------------------------------------------------|
| RESULTS FOR 2022-2023 |               |           |               | RESULTS FOR 2022-2023 |                        |                         |                                                    |
| QUARTER               | NEW CLUB GOAL | NEW CLUBS | DROPPED CLUBS | QUARTER MEME          | BER GROWTH NET<br>GOAL | MEMBER GROWTH<br>ACTUAL | DROPPED<br>MEMBERS ACTUAL<br>(including transfers) |
| JULY/AUG/SEPT         | 0             | 0         | 0             | JULY/AUG/SEPT         | 10                     | 171                     | 67                                                 |
| OCT/NOV/DEC           | 2             | 1         | 1             | OCT/NOV/DEC           | 20                     | 61                      | 133                                                |
| JAN/FEB/MAR           | 0             | 0         | 2             | JAN/FEB/MAR           | 10                     | 44                      | 80                                                 |
| APR/MAY/JUNE          | 0             | 0         | 0             | APR/MAY/JUNE          | 10                     | 15                      | 57                                                 |