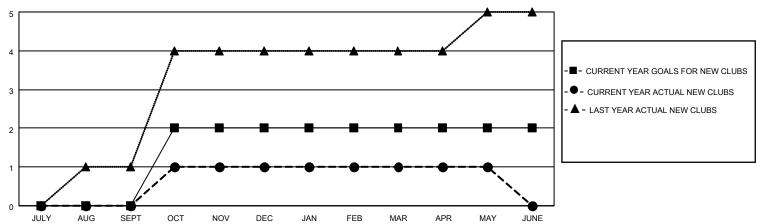

#### GOALS AND ACTUAL NEW CLUBS CUMULATIVE

### District 308 A2

| Clubs                 |               |           |               | Members               |                        |                         |                                                    |
|-----------------------|---------------|-----------|---------------|-----------------------|------------------------|-------------------------|----------------------------------------------------|
| RESULTS FOR 2022-2023 |               |           |               | RESULTS FOR 2022-2023 |                        |                         |                                                    |
| QUARTER               | NEW CLUB GOAL | NEW CLUBS | DROPPED CLUBS | QUARTER MEME          | BER GROWTH NET<br>GOAL | MEMBER GROWTH<br>ACTUAL | DROPPED<br>MEMBERS ACTUAL<br>(including transfers) |
| JULY/AUG/SEPT         | 0             | 0         | 0             | JULY/AUG/SEPT         | 10                     | 171                     | 67                                                 |
| OCT/NOV/DEC           | 2             | 1         | 1             | OCT/NOV/DEC           | 20                     | 61                      | 133                                                |
| JAN/FEB/MAR           | 0             | 0         | 2             | JAN/FEB/MAR           | 10                     | 44                      | 80                                                 |
| APR/MAY/JUNE          | 0             | 0         | 0             | APR/MAY/JUNE          | 10                     | 15                      | 57                                                 |